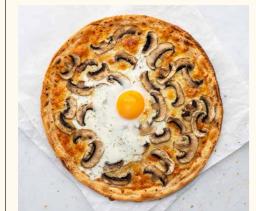

Romesco sauce

**PIZZAS** 

UNAVAILABLE BETWEEN 3 TO 5 PM

MARGHERITA

AMERICAN CHEESEBURGER Minced Beef, Roma Tomatoes, Onions, Arugula, Cheddar, Smoky BBQ Sauce, Mayonnaise

TRUFFLE SCENTED MUSHROOM & EGG \* White Button Mushrooms, Runny Egg, Truffle Oil