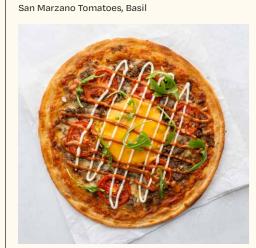

Romesco sauce

**PIZZAS** 

UNAVAILABLE BETWEEN 3 TO 5 PM

MARGHERITA

AMERICAN CHEESEBURGER Minced Beef, Roma Tomatoes, Onions, Arugula, Cheddar, Smoky BBQ Sauce, Mayonnaise

TRUFFLE SCENTED MUSHROOM & EGG \* White Button Mushrooms, Runny Egg, Truffle Oil