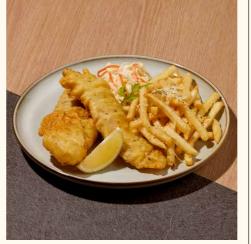

MISO PORK \* Grilled Pork Collar, Roasted Potatoes, Seasonal Vegetables, Raspberry Sauce

FISH & CHIPS Beer Battered Halibut, Crispy Shoestring Fries, Pear Slaw, Gribiche Sauce

**DUCK CONFIT** Crispy Slow-cooked Duck Leg, Braised Red Cabbage with Apple, Orange Segments, House Mash, Blueberry Sauce