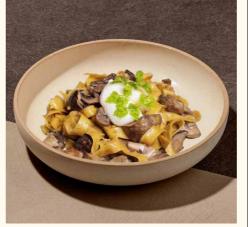

TRUFFLE CARBONARA \* Fettuccine, Shiitake and White Button Mushrooms, Porcini Cream Sauce, Poached Egg, Shaved Parmigiano, Truffle Paste

| BUTTERMILK WAFFLE  New Zealand Vanilla Bean Ice Cream, Sea Salt  Caramel Sauce, Seasonal Berries       | 12            |
|--------------------------------------------------------------------------------------------------------|---------------|
| APPLE CRUMBLE *  New Zealand Vanilla Bean Ice Cream                                                    | 12            |
| STICKY ONDEH PUDDING  Pandan Sticky Pudding, Gula Melaka Coconut F  New Zealand Vanilla Bean Ice Cream | 13<br>illing, |